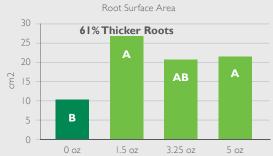

# CREEPING BENT GRASS PUTTING GREEN RESPONSE TO BACCARAT Max Schlossberg PhD - Center for Turfgrass Science - 2020

Comprehensive and systemic evaluation of semi-monthly applications of Baccarat over a 14-week period to determine its effect on root length and density for turf grass production. Varying rates from 1.5 oz, 3.25 oz & 5 oz per 1,000 ft<sup>2</sup> were applied with 1.5 gals of carrier (water) to allow adequate coverage of root structure.