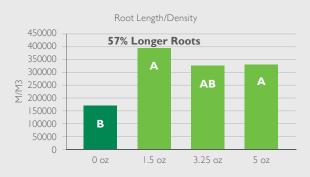

# CREEPING BENT GRASS PUTTING GREEN RESPONSE TO BACCARAT Max Schlossberg PhD - Center for Turfgrass Science - 2020

Comprehensive and systemic evaluation of semi-monthly applications of Baccarat over a 14-week period to determine its effect on root length and density for turf grass production. Varying rates from 1.5 oz, 3.25 oz & 5 oz per 1,000 ft<sup>2</sup> were applied with 1.5 gals of carrier (water) to allow adequate coverage of root structure.